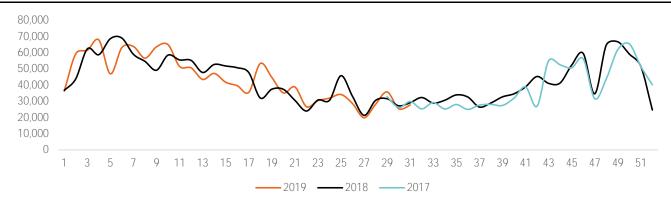

rrent<br>Week | Previous<br>Week | WoW %<br>Change | Previous<br>Year | YoY %<br>Change |
|------------------|-----------------|------------------|-----------------|------------------|-----------------|
| Pedway Westbound | 15,414          | 14,195           | 8.6%            | 16,172           | -4.7%           |
| Pedway Eastbound | 12,337          | 11,264           | 9.5%            | 13,008           | -5.2%           |

#### Visitors by Hour - Pedway Westbound



#### Visitors by Hour - Pedway Eastbound



#### Visitors by Day Part - Pedway Westbound



#### Visitors by Day Part - Pedway Eastbound



Day Parts are calculated using the following time periods: Morning 06:00AM - 10:59AM, Lunch 11:00AM - 1:59PM, Afternoon 2:00PM - 4:59PM, Evening 5:00PM - 11:59PM

#### **Annual Trend**





### State Street: Wacker to Lake

#### Visitor Totals

|          | Current | Previous | WoW %  | Previous | YoY %  |
|----------|---------|----------|--------|----------|--------|
|          | Week    | Week     | Change | Year     | Change |
| Eastside | 110,434 | 121,515  | -9.1%  | 90,105   | 22.6%  |
| Westside | 153.832 | 149.747  | 2.7%   | 140.749  | 9.3%   |

#### Visitors by Hour - Westside

#### Visitors by Hour - Eastside





Note: To ensure a clear representation of the data is possible, charts may not always be to the same scale.

#### Visitors by Day Part - Westside

#### Visitors by Day Part - Eastside



## State Street: Lake to Randolph

#### Visitor Totals

|          | Current | Previous | WoW %  | Previous | YoY %  |
|----------|---------|----------|--------|-----