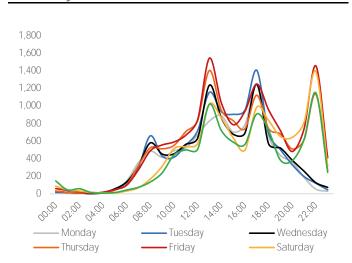

#### Visitors by Hour

#### **Key Stats**

The busiest block face this week was the West Side of State Street between Madison and Monroe with a total of 230,984 visitors. The busiest day on State Street this week was Friday with a total of 349,169 visits.

The busiest hour on State Street this week was 5:00 PM on Wednesday with a total of 33,980 visits.