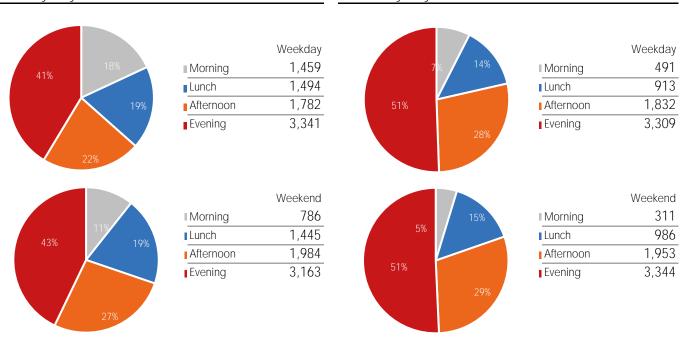

#### Visitors by Day Part - Weekend

Day Parts are calculated using the following time periods: Morning 06:00AM - 10:59AM, Lunch 11:00AM - 1:59PM, Afternoon 2:00PM - 4:59PM, Evening 5:00PM - 11:59PM