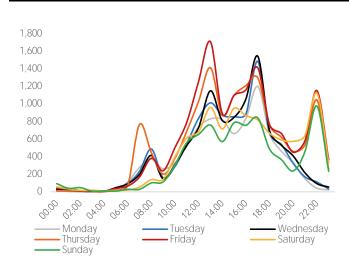

### Visitors by Hour - Wacker Intersection

#### Visitors by Hour - Washington Intersection