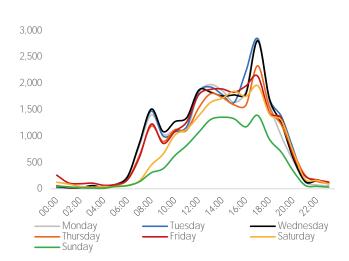

#### Visitors by Hour

#### **Key Stats**

The busiest block face this week was the West Side of State Street between Madison and Monroe with a total of 230,984 visitors. The busiest day on State Street this week was Friday with a total of 349,169 visits.

The busiest hour on State Street this week was 5:00 PM on Wednesday with a total of 33,980 visits.