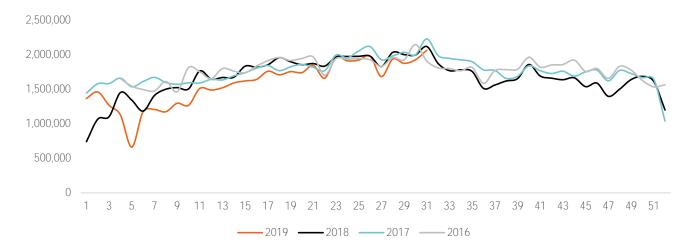

59 | Wednesday<br>77 / 57 | Thursday<br>81 / 61 | Friday<br>82 / 61 | Saturday<br>88 / 66 | Sunday<br>84 / 66 |
|---------------|-------------------|--------------------|----------------------|---------------------|-------------------|---------------------|-------------------|
|               | •                 | <u> </u>           | · <b>ợ</b> -         | - <u>;</u>          | <u> </u>          | <u> </u>            | •                 |
| Previous Year | 81 / 64           | 79 / 64            | 84 / 66              | 84 / 64             | 88 / 72           | 97 / 75             | 93 / 75           |
|               | ď                 | ď                  | <i>~~</i>            | Č                   | Č                 | <u>ď</u>            | •                 |

#### **Annual Trend**





#### Visitors by Day Part - Weekend



Day Parts are calculated using the following time periods: Morning 06:00AM - 10:59AM, Lunch 11:00AM - 1:59PM, Afternoon 2:00PM - 4:59PM, Evening 5:00PM - 11:59PM

#### Visitors by Hour



#### % Share of Visitors on State Street by Block Face



SB.

## Michigan Avenue

#### **Visitor Totals**

|                         | Current<br>Week | Previous<br>Week | WoW %<br>Change | Previous<br>Year | YoY %<br>Change |
|-------------------------|-----------------|------------------|-----------------|------------------|-----------------|
| Wacker Intersection     | 308,465         | 313,234          | -1.5%           | 338,293          | -8.8%           |
| Washington Intersection | 395,731         | 370,805          | 6.7%            | 428,989          |