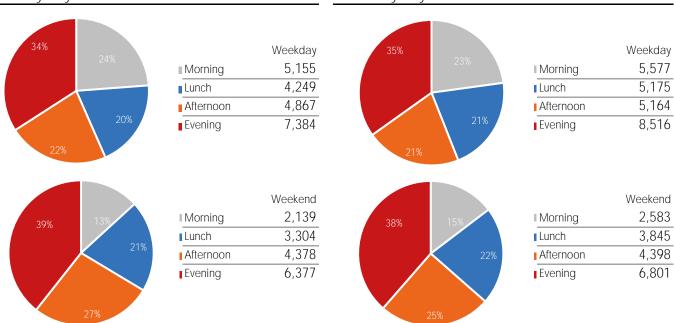

#### Visitors by Day Part - Wacker Intersection

# 13%

Visitors by Day Part - Washington Intersection

| ■ Morning | Weekday<br>12,290 |
|-----------|-------------------|
| Lunch     | 11,304            |
| Afternoon | 12,414            |
| Evening   | 6,454             |

|           | Weekend                                 |
|-----------|-----------------------------------------|
|           | *************************************** |
| ■ Morning | 7,873                                   |
| Lunch     | 11,848                                  |
| Afternoon | 16,166                                  |
| Evening   | 9,594                                   |
|           |                                         |