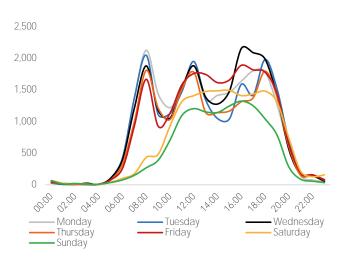

| 0.1%   | 159,323  | 0.6%   |
| Westside | 143.391 | 142.033  | 1.0%   | 146,218  | -1.9%  |

#### Visitors by Hour - Westside

#### Visitors by Hour - Eastside



Note: To ensure a clear representation of the data is possible, charts may not always be to the same scale.

#### Visitors by Day Part - Westside

#### Visitors by Day Part - Eastside



## State Street: Randolph to Washington

#### Visitor Totals

|          | Current | Previous | WoW %  | Previous | YoY %  |
|----------|---------|----------|--------|----------|--------|
|          | Week    | Week     | Change | Year     | Change |
| Eastside | 137,539 | 135,206  | 1.7%   | 157,413  | -12.6% |
| Westside | 133.657 | 130.210  | 2.6%   | 173.413  | -22.9% |

#### Visitors by Hour - Westside

#### Visitors by Hour - Eastside





Note: To ensure a clear representation of the data is possible, charts may not always be to the same scale.

#### Visitors by Day Part - Westside

#### Visitors by Day Part - Eastside



## State Street: Washington to Madison

#### **Visitor Totals**

|          | Current | Previous | WoW %  | Previous | YoY %  |
|----------|---------|----------|--------|----------|--------|
|          | Week    | Week     | Change | Year     | Change |
| Eastside | 101,719 | 99,135   | 2.6%   | 115,813  | -12.2% |
| Westside | 81.523  | 79.589   | 2.4%   | 79.714   | 2.3%   |

#### Visitors by Hour - Westside

#### Visitors by Hour - Eastside



Note: To ensure a clear representation of the data is possible, charts may not always be to the same scale.

#### Visitors by Day Part - Westside

#### Visito