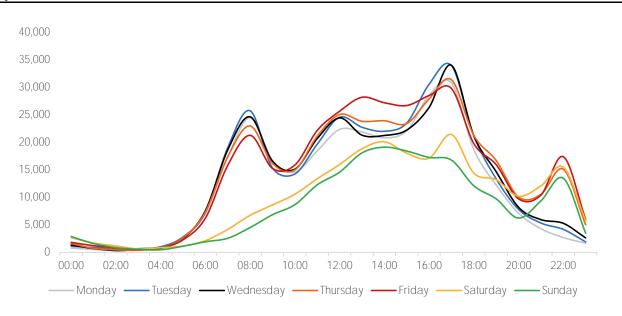

The busiest hour on State Street this week was 5:00 PM on Wednesday with a total of 33,980 visits.

#### Visitors by Hour