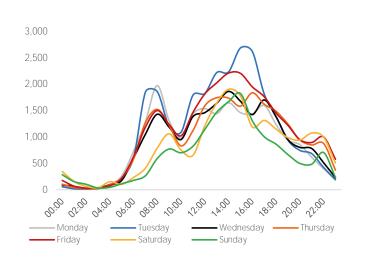

#### Visitors by Day Part - Weekend

Day Parts are calculated using the following time periods: Morning 06:00AM - 10:59AM, Lunch 11:00AM - 1:59PM, Afternoon 2:00PM - 4:59PM, Evening 5:00PM - 11:59PM