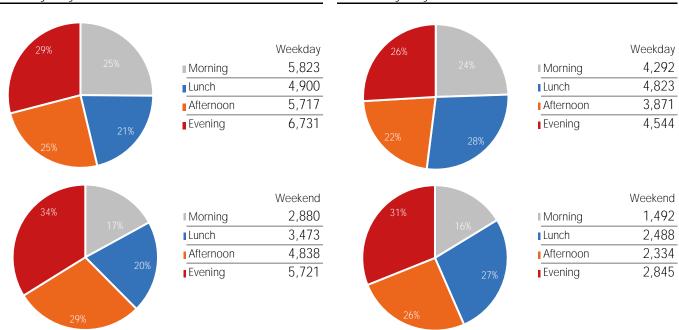

#### Visitors by Day Part - Weekend

Day Parts are calculated using the following time periods: Morning 06:00AM - 10:59AM, Lunch 11:00AM - 1:59PM, Afternoon 2:00PM - 4:59PM, Evening 5:00PM - 11:59PM