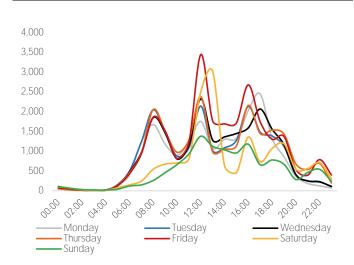

| 10.1%  | 136,519  | -5.3%  |
| Westside | 230.984 | 160,959  | 43.5%  | 304.509  | -24.1% |

#### Visitors by Hour - Westside

#### Visitors by Hour - Eastside





Note: To ensure a clear representation of the data is possible, charts may not always be to the same scale.

#### Visitors by Day Part - Westside

#### Visitors by Day Part - Eastside



### State Street: Monroe to Adams

#### **Visitor Totals**

|          | Current | Previous | WoW %  | Previous | YoY %  |
|----------|---------|----------|--------|----------|--------|
|          | Week    | Week     | Change | Year     | Change |
| Eastside | 77,030  | 68,066   | 13.2%  | 72,496   | 6.3%   |
| Westside | 135.932 | 133.567  | 1.8%   | 179.267  | -24.2% |

#### Visitors by Hour - Westside

#### Visitors by Hour - Eastside





Note: To ensure a clear representation of the data is possible, charts may not always be to the same scale.

#### Visitors by Day Part - Westside

#### Visitors by Day Part - Eastside



### State Street: Adams to Jackson

#### **Visitor Totals**

|          | Current | Previous | WoW %  | Previous | YoY %  |
|----------|---------|----------|--------|----------|--------|
|          | Week    | Week     | Change | Year     | Change |
| Eastside | 74,142  | 65,017   | 14.0%  | 50,853   | 45.8%  |
| Westside | 67.662  | 64.606   | 4.7%   | 71.021   | -4.7%  |

#### Visitors by Hour - Westside

#### Visitors by Hour - Eastside





Note: To ensure a clear representation of the data is possible, charts may not always be to the same scale.

#### Visitors by Day Part - Westside

#### Visitors