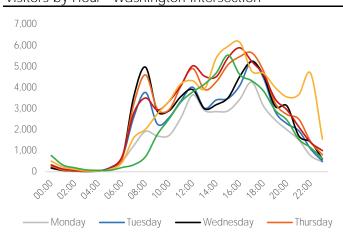

#### Visitors by Hour - Washington Intersection

#### **Key Stats**

The busiest day at the Wacker Intersection of Michigan Avenue was Sunday with 48,901 visits.

The busiest day at the Washington Intersection of Michigan Avenue was Saturday with 68,077 visits.

The busiest hour on State Street this week was 5:00 PM on Wednesday with a total of 33,980 visits.