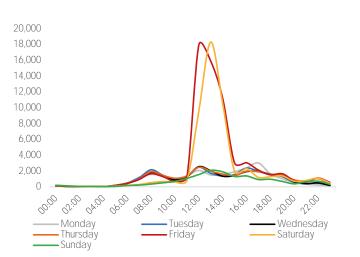

135   | 2.6%   | 115,813  | -12.2% |
| Westside | 81.523  | 79.589   | 2.4%   | 79.714   | 2.3%   |

#### Visitors by Hour - Westside

#### Visitors by Hour - Eastside



Note: To ensure a clear representation of the data is possible, charts may not always be to the same scale.

#### Visitors by Day Part - Westside

#### Visitors by Day Part - Eastside



### State Street: Madison to Monroe

#### Visitor Totals

|          | Current | Previous | WoW %  | Previous | YoY %  |
|----------|---------|----------|--------|----------|--------|
|          | Week    | Week     | Change | Year     | Change |
| Eastside | 129,313 | 117,416  | 10.1%  | 136,519  | -5.3%  |
| Westside | 230.984 | 160,959  | 43.5%  | 304.509  | -24.1% |

#### Visitors by Hour - Westside

#### Visitors by Hour - Eastside





Note: To ensure a clear representation of the data is possible, charts may not always be to the same scale.

#### Visitors by Day Part - Westside

#### Visitors by Day Part - Eastside



### State Street: Monroe to Adams

#### **Visitor Totals**

|          | Current | Previous | WoW %  | Previous | YoY %  |
|----------|---------|----------|--------|----------|--------|
|          | Week    | Week     | Change | Year     | Change |
| Eastside | 77,030  | 68,066   | 13.2%  | 72,496   | 6.3%   |
| Westside | 135.932 | 133.567  | 1.8%   | 179.267  | -24.2% |

#### Visitors by Hour - Westside

#### Visitors by Hour - Eastside





Note: To ensure a clear representation of the data is possible, charts may not always be to the same scale.

#### Visitors by Day Part - Westside

#### Visitors