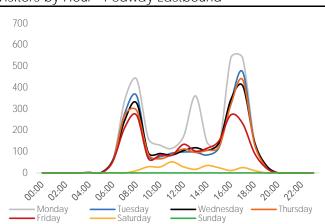

#### Visitors by Hour - Pedway Eastbound

#### **Visitor Totals**

|                  | Current<br>Week | Previous<br>Week | WoW %<br>Change | Previous<br>Year | YoY %<br>Change |
|------------------|-----------------|------------------|-----------------|------------------|-----------------|
| Pedway Westbound | 15,414          | 14,195           | 8.6%            | 16,172           | -4.7%           |
| Pedway Eastbound | 12,337          | 11,264           | 9.5%            | 13,008           | -5.2%           |