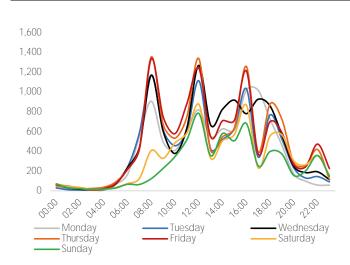

| 13.2%  | 72,496   | 6.3%   |
| Westside | 135.932 | 133.567  | 1.8%   | 179.267  | -24.2% |

#### Visitors by Hour - Westside

#### Visitors by Hour - Eastside





Note: To ensure a clear representation of the data is possible, charts may not always be to the same scale.

#### Visitors by Day Part - Westside

#### Visitors by Day Part - Eastside



### State Street: Adams to Jackson

#### **Visitor Totals**

|          | Current | Previous | WoW %  | Previous | YoY %  |
|----------|---------|----------|--------|----------|--------|
|          | Week    | Week     | Change | Year     | Change |
| Eastside | 74,142  | 65,017   | 14.0%  | 50,853   | 45.8%  |
| Westside | 67.662  | 64.606   | 4.7%   | 71.021   | -4.7%  |

#### Visitors by Hour - Westside

#### Visitors by Hour - Eastside





Note: To ensure a clear representation of the data is possible, charts may not always be to the same scale.

#### Visitors by Day Part - Westside

#### Visitors by Day Part - Eastside



### State Street: Jackson to Van Buren

#### **Visitor Totals**

|          | Current | Previous | WoW %  | Previous | YoY %  |
|----------|---------|----------|--------|----------|--------|
|          | Week    | Week     | Change | Year     | Change |
| Eastside | 78,650  | 63,451   | 24.0%  | 81,200   | -3.1%  |
| Westside | 95,748  | 77,926   | 22.9%  | 98,036   | -2.3%  |

#### Visitors by Hour - Westside

#### Visitors by Hour - Eastside





Note: To ensure a clear representation of the data is possible, charts may not always be to the same scale.

#### Visitors by Day Part - Westside

#### Visi