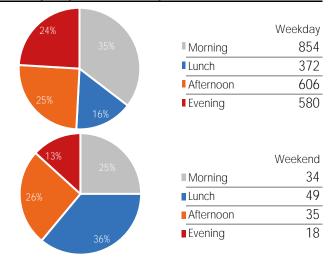

#### Visitors by Day Part - Pedway Westbound

#### Visitors by Day Part - Pedway Eastbound

Day Parts are calculated using the following time periods: Morning 06:00AM - 10:59AM, Lunch 11:00AM - 1:59PM, Afternoon 2:00PM - 4:59PM, Evening 5:00PM - 11:59PM