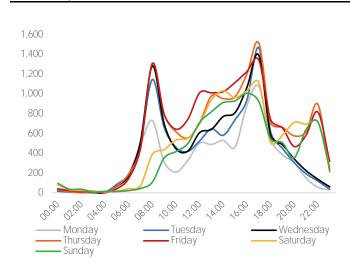

0%  | 50,853   | 45.8%  |
| Westside | 67.662  | 64.606   | 4.7%   | 71.021   | -4.7%  |

#### Visitors by Hour - Westside

#### Visitors by Hour - Eastside





Note: To ensure a clear representation of the data is possible, charts may not always be to the same scale.

#### Visitors by Day Part - Westside

#### Visitors by Day Part - Eastside



### State Street: Jackson to Van Buren

#### **Visitor Totals**

|          | Current | Previous | WoW %  | Previous | YoY %  |
|----------|---------|----------|--------|----------|--------|
|          | Week    | Week     | Change | Year     | Change |
| Eastside | 78,650  | 63,451   | 24.0%  | 81,200   | -3.1%  |
| Westside | 95,748  | 77,926   | 22.9%  | 98,036   | -2.3%  |

#### Visitors by Hour - Westside

#### Visitors by Hour - Eastside





Note: To ensure a clear representation of the data is possible, charts may not always be to the same scale.

#### Visitors by Day Part - Westside

#### Visitors by Day Part - Eastside



## State Street: Van Buren to Congress

#### **Visitor Totals**

|          | Current | Previous | WoW %  | Previous | YoY %  |
|----------|---------|----------|--------|----------|--------|
|          | Week    | Week     | Change | Year     | Change |
| Eastside | 47,032  | 40,065   | 17.4%  | 49,219   | -4.4%  |
| Westside | 56.627  | 47.726   | 18.7%  | 57.892   | -2.2%  |

#### Visitors by Hour - Westside

#### Visitors by Hour - Eastside



Note: To ensure a clear representation of the data is possible, charts may not always be to the same scale.

#### Visitors by Day Part - Westside

#### Visitors