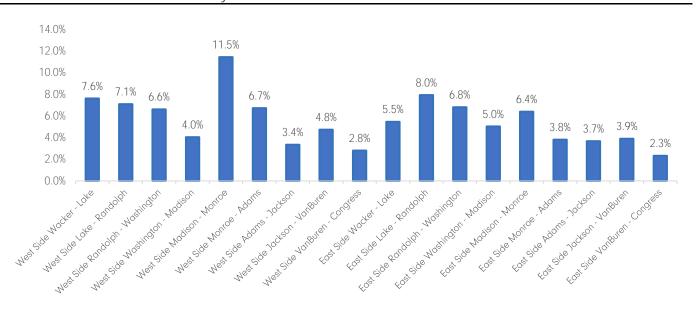

#### **Key Stats**

The busiest block face this week was the West Side of State Street between Madison and Monroe with a total of 230,984 visitors. The busiest day on State Street this week was Friday with a total of 349,169 visits.

#### % Share of Visitors on State Street by Block Face

SB.