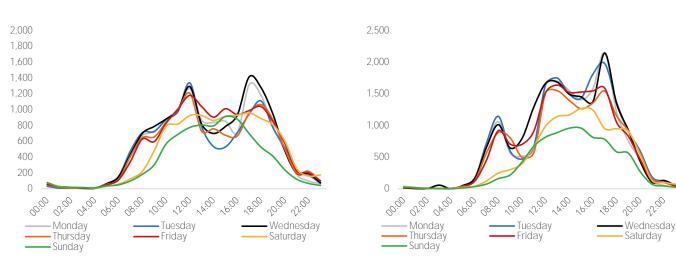

#### Visitors by Hour - Westside

#### Visitors by Hour - Eastside

Note: To ensure a clear representation of the data is possible, charts may not always be to the same scale.

### State Street: Wacker to Lake

#### Visitor Totals

|          | Current | Previous | WoW %  | Previous | YoY %  |
|----------|---------|----------|--------|----------|--------|
|          | Week    | Week     | Change | Year     | Change |
| Eastside | 110,434 | 121,515  | -9.1%  | 90,105   | 22.6%  |
| Westside | 153.832 | 149.747  | 2.7%   | 140.749  | 9.3%   |