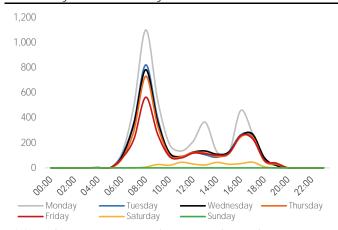

#### Visitors by Hour

#### **Key Stats**

The busiest block face this week was the West Side of State Street between Madison and Monroe with a total of 230,984 visitors. The busiest day on State Street this week was Friday with a total of 349,169 visits.

The busiest hour on State Street this week was 5:00 PM on Wednesday with a total of 33,980 visits.