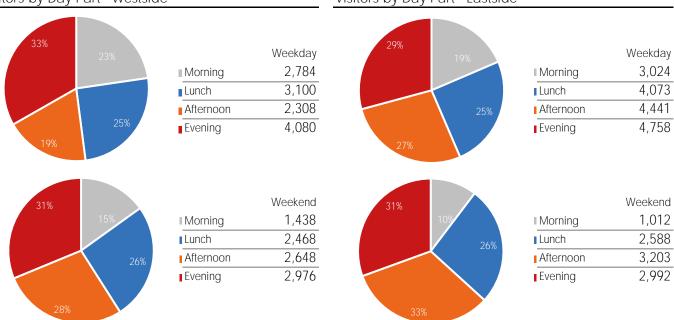

#### Visitors by Day Part - Westside

#### Visitors by Day Part - Eastside

### State Street: Wacker to Lake

#### Visitor Totals

|          | Current | Previous | WoW %  | Previous | YoY %  |
|----------|---------|----------|--------|----------|--------|
|          | Week    | Week     | Change | Year     | Change |
| Eastside | 110,434 | 121,515  | -9.1%  | 90,105   | 22.6%  |
| Westside | 153.832 | 149.747  | 2.7%   | 140.749  | 9.3%   |