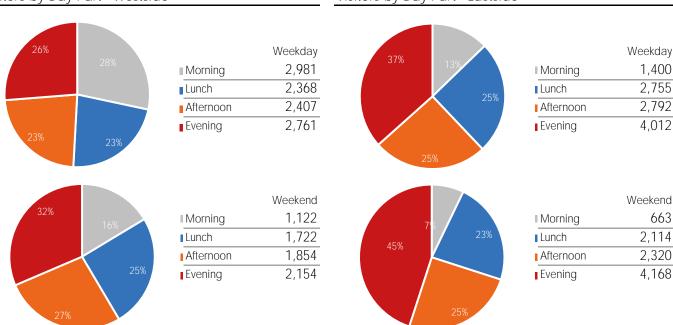

#### Visitors by Day Part - Weekend

Day Parts are calculated using the following time periods: Morning 06:00AM - 10:59AM, Lunch 11:00AM - 1:59PM, Afternoon 2:00PM - 4:59PM, Evening 5:00PM - 11:59PM