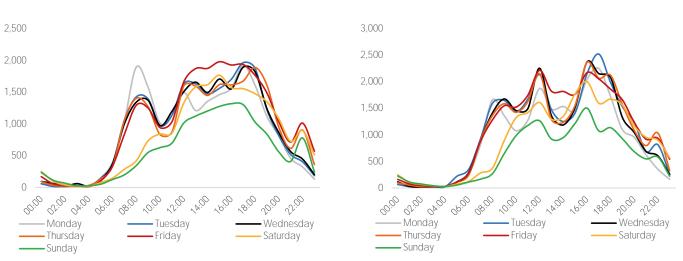

,515  | -9.1%  | 90,105   | 22.6%  |
| Westside | 153.832 | 149.747  | 2.7%   | 140.749  | 9.3%   |

#### Visitors by Hour - Westside

#### Visitors by Hour - Eastside





Note: To ensure a clear representation of the data is possible, charts may not always be to the same scale.

#### Visitors by Day Part - Westside

#### Visitors by Day Part - Eastside



## State Street: Lake to Randolph

#### Visitor Totals

|          | Current | Previous | WoW %  | Previous | YoY %  |
|----------|---------|----------|--------|----------|--------|
|          | Week    | Week     | Change | Year     | Change |
| Eastside | 160,315 | 160,110  | 0.1%   | 159,323  | 0.6%   |
| Westside | 143.391 | 142.033  | 1.0%   | 146,218  | -1.9%  |

#### Visitors by Hour - Westside

#### Visitors by Hour - Eastside



Note: To ensure a clear representation of the data is possible, charts may not always be to the same scale.

#### Visitors by Day Part - Westside

#### Visitors by Day Part - Eastside



## State Street: Randolph to Washington

#### Visitor Totals

|          | Current | Previous | WoW %  | Previous | YoY %  |
|----------|---------|----------|--------|----------|--------|
|          | Week    | Week     | Change | Year     | Change |
| Eastside | 137,539 | 135,206  | 1.7%   | 157,413  | -12.6% |
| Westside | 133.657 | 130.210  | 2.6%   | 173.413  | -22.9% |

#### Visitors by Hour - Westside

#### Visitors by Hour - Eastside





Note: To ensure a clear representation of the data is possible, charts may not always be to the same scale.

#### Visitors by Day Part - Westside

#### Visitors