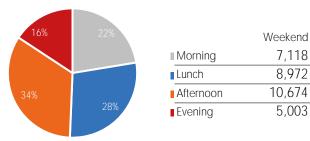

|           | Weekend                                 |
|-----------|-----------------------------------------|
|           | *************************************** |
| ■ Morning | 7,873                                   |
| Lunch     | 11,848                                  |
| Afternoon | 16,166                                  |
| Evening   | 9,594                                   |
|           |                                         |

#### Visitors by Day Part - Weekend

Day Parts are calculated using the following time periods: Morning 06:00AM - 10:59AM, Lunch 11:00AM - 1:59PM, Afternoon 2:00PM - 4:59PM, Evening 5:00PM - 11:59PM