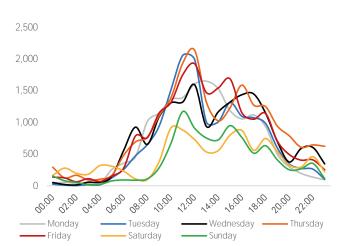

y Hour - Pedway Westbound



#### Visitors by Hour - Pedway Eastbound



#### Visitors by Day Part - Pedway Westbound



#### Visitors by Day Part - Pedway Eastbound



Day Parts are calculated using the following time periods: Morning 06:00AM - 10:59AM, Lunch 11:00AM - 1:59PM, Afternoon 2:00PM - 4:59PM, Evening 5:00PM - 11:59PM

#### **Annual Trend**





### State Street: Wacker to Lake

#### Visitor Totals

|          | Current | Previous | WoW %  | Previous | YoY %  |
|----------|---------|----------|--------|----------|--------|
|          | Week    | Week     | Change | Year     | Change |
| Eastside | 110,434 | 121,515  | -9.1%  | 90,105   | 22.6%  |
| Westside | 153.832 | 149.747  | 2.7%   | 140.749  | 9.3%   |

#### Visitors by Hour - Westside

#### Visitors by Hour - Eastside





Note: To ensure a clear representation of the data is possible, charts may not always be to the same scale.

#### Visitors by Day Part - Westside

#### Visitors by Day Part - Eastside



## State Street: Lake to Randolph

#### Visitor Totals

|          | Current | Previous | WoW %  | Previous | YoY %  |
|----------|---------|----------|--------|----------|--------|
|          | Week    | Week     | Change | Year     | Change |
| Eastside | 160,315 | 160,110  | 0.1%   | 159,323  | 0.6%   |
| Westside | 143.391 | 142.033  | 1.0%   | 146,218  | -1.9%  |

#### Visitors by Hour - Westside

#### Visitors by Hour - Eastside



Note: To ensure a clear representation of the data is possible, charts may not always be to the same scale.

#### Visitors by Day Part - Westside

#### Visitors by Day P