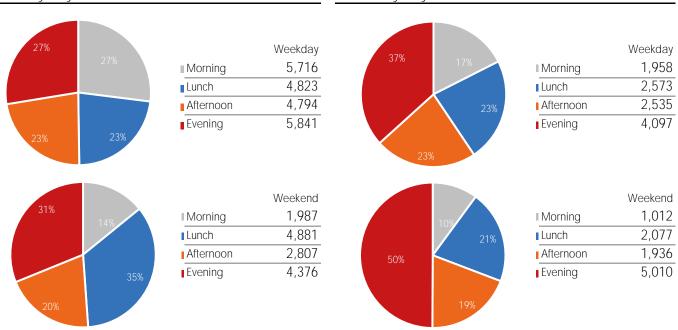

#### Visitors by Day Part - Weekend

Day Parts are calculated using the following time periods: Morning 06:00AM - 10:59AM, Lunch 11:00AM - 1:59PM, Afternoon 2:00PM - 4:59PM, Evening 5:00PM - 11:59PM

# 13%

Visitors by Day Part - Washington Intersection

| ■ Morning | Weekday<br>12,290 |
|-----------|-------------------|
| Lunch     | 11,304            |
| Afternoon | 12,414            |
| Evening   | 6,454             |

|           | Weekend                                 |
|-----------|-----------------------------------------|
|           | *************************************** |
| ■ Morning | 7,873                                   |
| Lunch     | 11,848                                  |
| Afternoon | 16,166                                  |
| Evening   | 9,594                                   |
|           |                                         |