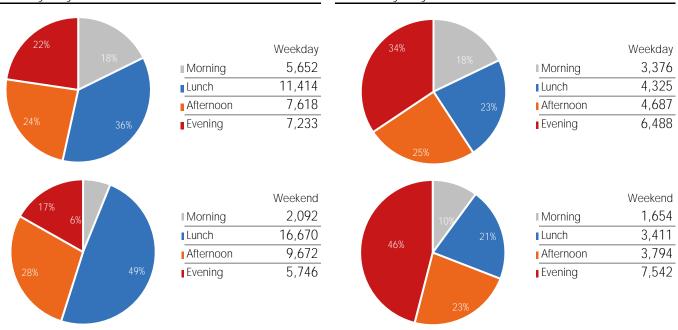

#### Visitors by Day Part - Weekend

Day Parts are calculated using the following time periods: Morning 06:00AM - 10:59AM, Lunch 11:00AM - 1:59PM, Afternoon 2:00PM - 4:59PM, Evening 5:00PM - 11:59PM

# 13%

Visitors by Day Part - Washington Intersection

| ■ Morning | Weekday<br>12,290 |
|-----------|-------------------|
| Lunch     | 11,304            |
| Afternoon | 12,414            |
| Evening   | 6,454             |

|           | Weekend                                 |
|-----------|-----------------------------------------|
|           | *************************************** |
| ■ Morning | 7,873                                   |
| Lunch     | 11,848                                  |
| Afternoon | 16,166                                  |
| Evening   | 9,594                                   |
|           |                                         |