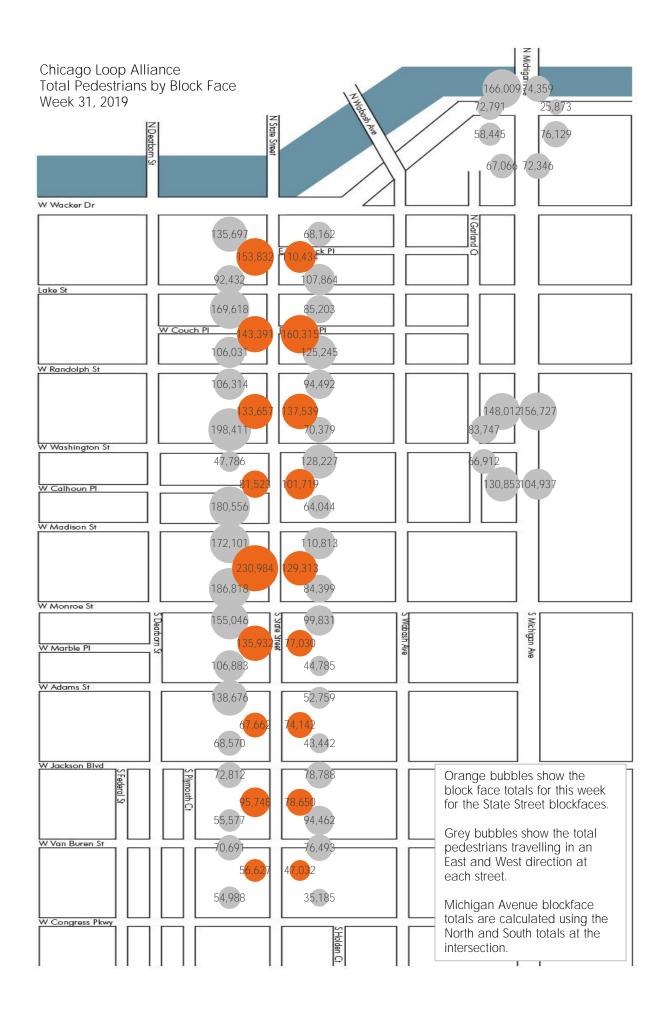

#### **Key Stats**

The busiest block face this week was the West Side of State Street between Madison and Monroe with a total of 230,984 visitors. The busiest day on State Street this week was Friday with a total of 349,169 visits.

The busiest hour on State Street this week was 5:00 PM on Wednesday with a total of 33,980 visits.

#### % Share of Visitors on State Street by Block Face

SB.