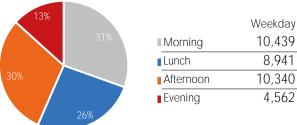

# 13%

Visitors by Day Part - Washington Intersection

| ■ Morning | Weekday<br>12,290 |
|-----------|-------------------|
| Lunch     | 11,304            |
| Afternoon | 12,414            |
| Evening   | 6,454             |

#### Visitors by Day Part - Weekend

Day Parts are calculated using the following time periods: Morning 06:00AM - 10:59AM, Lunch 11:00AM - 1:59PM, Afternoon 2:00PM - 4:59PM, Evening 5:00PM - 11:59PM