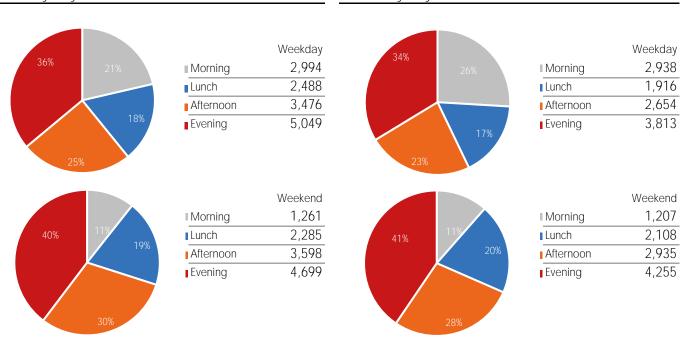

# 13%

Visitors by Day Part - Washington Intersection

| ■ Morning | Weekday<br>12,290 |
|-----------|-------------------|
| Lunch     | 11,304            |
| Afternoon | 12,414            |
| Evening   | 6,454             |

|           | Weekend                                 |
|-----------|-----------------------------------------|
|           | *************************************** |
| ■ Morning | 7,873                                   |
| Lunch     | 11,848                                  |
| Afternoon | 16,166                                  |
| Evening   | 9,594                                   |
|           |                                         |