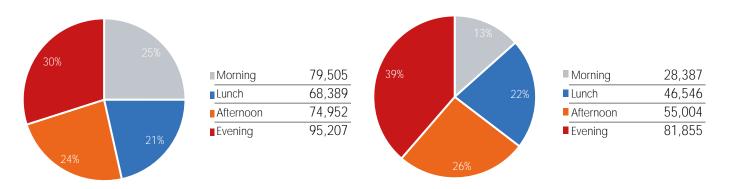

#### Visitors by Day Part - Weekend

Day Parts are calculated using the following time periods: Morning 06:00AM - 10:59AM, Lunch 11:00AM - 1:59PM, Afternoon 2:00PM - 4:59PM, Evening 5:00PM - 11:59PM