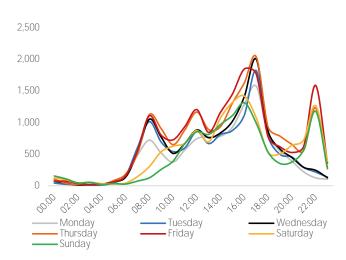

4.0%  | 50,853   | 45.8%  |
| Westside | 67.662  | 64.606   | 4.7%   | 71.021   | -4.7%  |

#### Visitors by Hour - Westside

#### Visitors by Hour - Eastside





Note: To ensure a clear representation of the data is possible, charts may not always be to the same scale.

#### Visitors by Day Part - Westside

#### Visitors by Day Part - Eastside



### State Street: Jackson to Van Buren

#### **Visitor Totals**

|          | Current | Previous | WoW %  | Previous | YoY %  |
|----------|---------|----------|--------|----------|--------|
|          | Week    | Week     | Change | Year     | Change |
| Eastside | 78,650  | 63,451   | 24.0%  | 81,200   | -3.1%  |
| Westside | 95,748  | 77,926   | 22.9%  | 98,036   | -2.3%  |

#### Visitors by Hour - Westside

#### Visitors by Hour - Eastside





Note: To ensure a clear representation of the data is possible, charts may not always be to the same scale.

#### Visitors by Day Part - Westside

#### Visitors by Day Part - Eastside



## State Street: Van Buren to Congress

#### **Visitor Totals**

|          | Current | Previous | WoW %  | Previous | YoY %  |
|----------|---------|----------|--------|----------|--------|
|          | Week    | Week     | Change | Year     | Change |
| Eastside | 47,032  | 40,065   | 17.4%  | 49,219   | -4.4%  |
| Westside | 56.627  | 47.726   | 18.7%  | 57.892   | -2.2%  |

#### Visitors by Hour - Westside

#### Visitors by Hour - Eastside



Note: To ensure a clear representation of the data is possible, charts may not always be to the same scale.

#### Visitors by Day Part - Westside

#### Visito