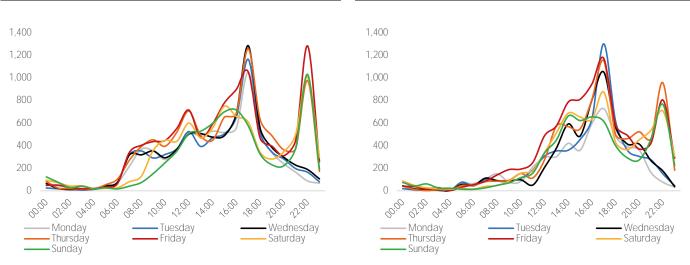

#### Visitors by Hour

#### **Key Stats**

The busiest block face this week was the West Side of State Street between Madison and Monroe with a total of 230,984 visitors. The busiest day on State Street this week was Friday with a total of 349,169 visits.

The busiest hour on State Street this week was 5:00 PM on Wednesday with a total of 33,980 visits.