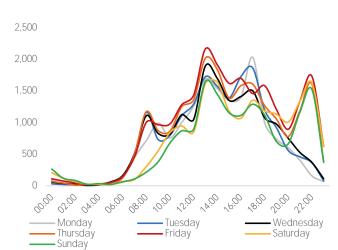

5   | 2.6%   | 115,813  | -12.2% |
| Westside | 81.523  | 79.589   | 2.4%   | 79.714   | 2.3%   |

#### Visitors by Hour - Westside

#### Visitors by Hour - Eastside



Note: To ensure a clear representation of the data is possible, charts may not always be to the same scale.

#### Visitors by Day Part - Westside

#### Visitors by Day Part - Eastside



### State Street: Madison to Monroe

#### Visitor Totals

|          | Current | Previous | WoW %  | Previous | YoY %  |
|----------|---------|----------|--------|----------|--------|
|          | Week    | Week     | Change | Year     | Change |
| Eastside | 129,313 | 117,416  | 10.1%  | 136,519  | -5.3%  |
| Westside | 230.984 | 160,959  | 43.5%  | 304.509  | -24.1% |

#### Visitors by Hour - Westside

#### Visitors by Hour - Eastside





Note: To ensure a clear representation of the data is possible, charts may not always be to the same scale.

#### Visitors by Day Part - Westside

#### Visitors by Day Part - Eastside



### State Street: Monroe to Adams

#### **Visitor Totals**

|          | Current | Previous | WoW %  | Previous | YoY %  |
|----------|---------|----------|--------|----------|--------|
|          | Week    | Week     | Change | Year     | Change |
| Eastside | 77,030  | 68,066   | 13.2%  | 72,496   | 6.3%   |
| Westside | 135.932 | 133.567  | 1.8%   | 179.267  | -24.2% |

#### Visitors by Hour - Westside

#### Visitors by Hour - Eastside





Note: To ensure a clear representation of the data is possible, charts may not always be to the same scale.

#### Visitors by Day Part - Westside

#### Visitors by