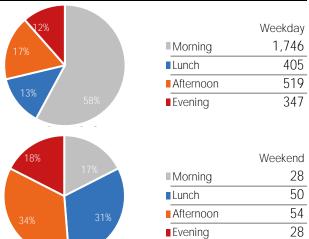

#### Visitors by Day Part - Weekend

Day Parts are calculated using the following time periods: Morning 06:00AM - 10:59AM, Lunch 11:00AM - 1:59PM, Afternoon 2:00PM - 4:59PM, Evening 5:00PM - 11:59PM

# 13%

Visitors by Day Part - Washington Intersection

| ■ Morning | Weekday<br>12,290 |
|-----------|-------------------|
| Lunch     | 11,304            |
| Afternoon | 12,414            |
| Evening   | 6,454             |

|           | Weekend                                 |
|-----------|-----------------------------------------|
|           | *************************************** |
| ■ Morning | 7,873                                   |
| Lunch     | 11,848                                  |
| Afternoon | 16,166                                  |
| Evening   | 9,594                                   |
|           |                                         |