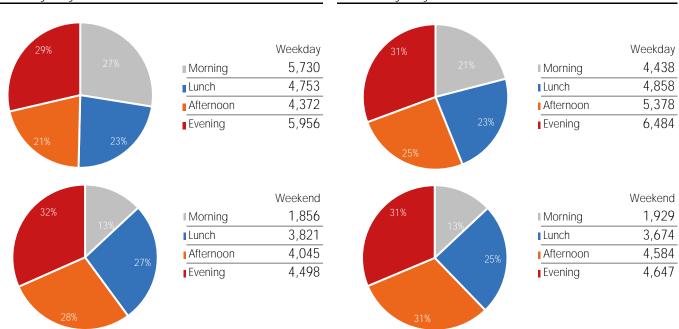

#### Visitors by Day Part - Weekend

Day Parts are calculated using the following time periods: Morning 06:00AM - 10:59AM, Lunch 11:00AM - 1:59PM, Afternoon 2:00PM - 4:59PM, Evening 5:00PM - 11:59PM

#### **Visitor Totals**

|                           | Current<br>Week | Previous<br>Week | WoW %<br>Change | Previous<br>Year | YoY %<br>Change |
|---------------------------|-----------------|------------------|-----------------|------------------|-----------------|
| State Street              | 2,062,490       | 1,923,963        | 7.2%            | 2,116,384        | -2.5%           |
| Michigan Ave - Washington | 395,731         | 370,805          | 6.7%            | 428,989          | -7.8%           |
| Michigan Ave - Wacker     | 308,465         | 313,234          | -1.5%           | 338,293          | -8.8%           |
| Chicago Pedway            | 27,751          | 25,459           | 9.0%            | 29,180           | -4.9%           |
| USA                       |                 |                  | 0.4%            |                  | -2.8%           |